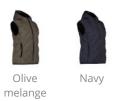

## NO. G11031 Woman quilted vest



NB: The product sheet only applies to the chosen colour





## Colour



## Description

Smart, sporty vest for everyday wear or active leisure. The vest has an attractive welded quilted pattern and soft padding that retains warmth and makes the vest comfortable to wear. Side pockets with a shaped opening and inside seams covered with a band. The hood can be adjusted to keep the wind out. The vest has soft elastic tape at the hem for a comfortable seal. Fitted model.

## Features

WINDPROOF

WATER REPELLENT

ACTIVE

| COMPOSITION         | 100% Polyester |
|---------------------|----------------|
| WEIGHT              | 410 g/m²       |
| SIZE                | S - 3XL        |
| FIT                 | FITTED         |
| WASHING INSTRUCTION |                |

WWW.ID.DK/EN