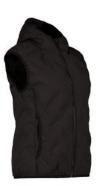

## NO. G11031 Woman quilted vest

NB: The product sheet only applies to the chosen colour

## Description

Smart, sporty vest for everyday wear or active leisure. The vest has an attractive welded quilted pattern and soft padding that retains warmth and makes the vest comfortable to wear. Side pockets with a shaped opening and inside seams covered with a band. The hood can be adjusted to keep the wind out. The vest has soft elastic tape at the hem for a comfortable seal. Fitted model.