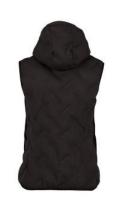

## NO. G11031 Woman quilted vest

NB: The product sheet only applies to the chosen colour

## Description

Smart, sporty vest for everyday wear or active leisure. The vest has an attractive welded quilted pattern and soft padding that retains warmth and makes the vest comfortable to wear. Side pockets with a shaped opening and inside seams covered with a band. The hood can be adjusted to keep the wind out. The vest has soft elastic tape at the hem for a comfortable seal. Fitted model.