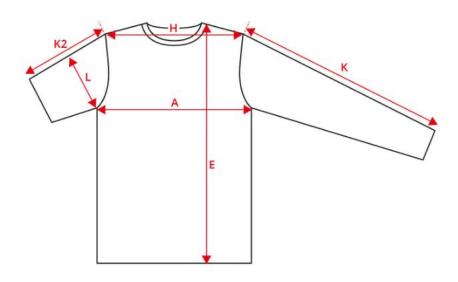

## NO. 0628 Sweat cardigan | zip

| Description (measured in cm)             | S  | м  | L  | XL | 2XL | 3XL   | 4XL  |
|------------------------------------------|----|----|----|----|-----|-------|------|
| A: ½ Chest width                         | 51 | 54 | 57 | 60 | 63  | 66    | 70   |
| E: Front length from high point shoulder | 68 | 70 | 72 | 74 | 76  | 78    | 80   |
| L: ½ upper arm width                     | 19 | 20 | 21 | 22 | 23  | 24.25 | 25.5 |

## How to measure

## Tolerance in cm

| Α   | E   | н   | К   | K2 | - |
|-----|-----|-----|-----|----|---|
| 1.5 | 1.5 | 1.5 | 1.5 | 1  |   |

The measurements in a product measurement chart refer to measurements made directly on the clothing.

Lay the garment out flat on an even surface without stretching it. Take the measurements as shown by the arrows and select the size that fits. Use a tape measure for the best results. The tolerances in the measurement chart are based on when the item is received from ID® and not after washing. We reserve the right to make mistakes and omissions in the chart. You are always welcome to contact us for further guidance on using our product measurement chart at support@id.dk or tel: +45 97492144